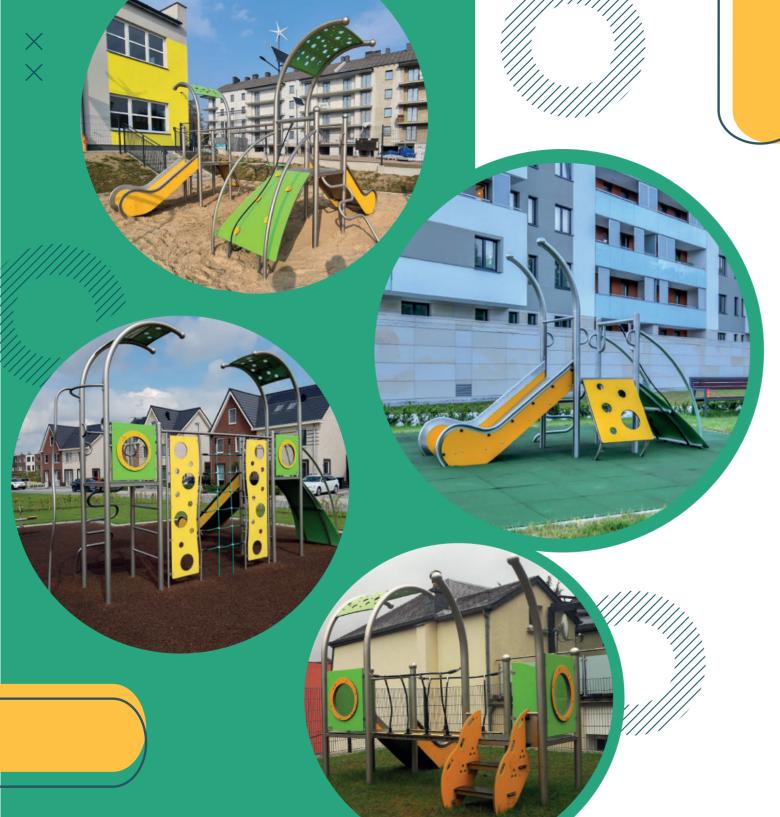

## limako PLAYSETS

Limako offers a fantastic range of products tailored to kids of all ages. For the little ones aged 1-5 years, the Infano series is crafted with love and safety in mind. For those a bit older, between 5-8 years, the Dometo series brings the perfect blend of fun and challenge. And for the adventurous souls aged 8-13, the Domo series stands out with its engaging designs. With Limako, every child will find something they love. Of course, each set is available in two versions – galvanised steel and stainless steel.

## LIMOKO CLIMBING PLAYSETS

Limako climbing structures are more than just playsets – they are designed to combine fun with health and fitness benefits for the vibrant youth. Equipped with features like ladders, climbing poles, net structures, and a many more of other elements, they provide diverse experiences that ensure no two playtimes feel the same. Limako climbing sets stand out with their catchy, fun designs, ensuring that every playset not only offers a challenge but also sparks curiosity and joy.