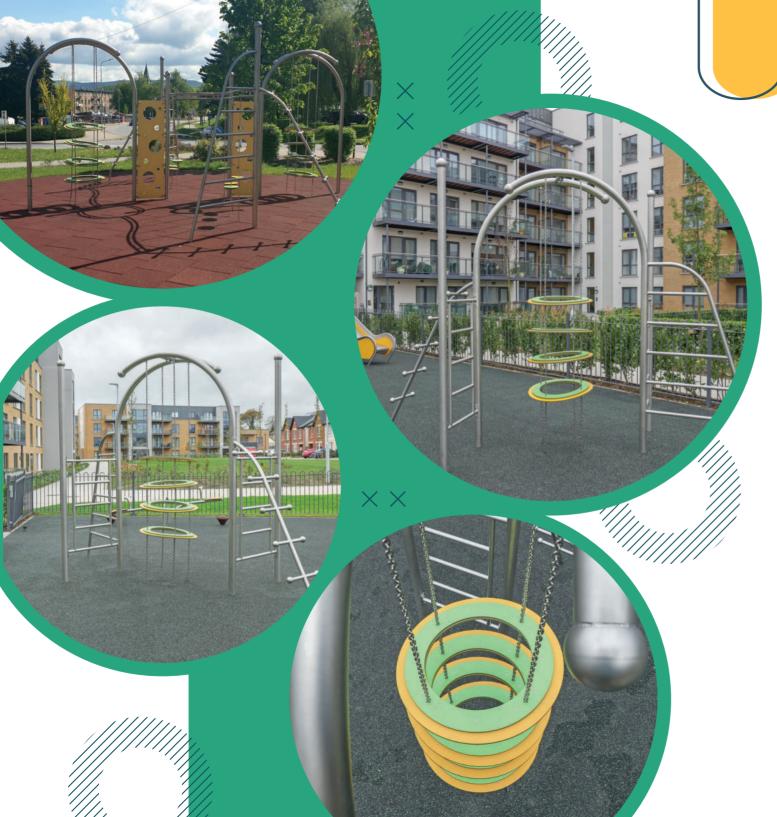

## LIMOKO CLIMBING PLAYSETS

Limako climbing structures are more than just playsets – they are designed to combine fun with health and fitness benefits for the vibrant youth. Equipped with features like ladders, climbing poles, net structures, and a many more of other elements, they provide diverse experiences that ensure no two playtimes feel the same. Limako climbing sets stand out with their catchy, fun designs, ensuring that every playset not only offers a challenge but also sparks curiosity and joy.